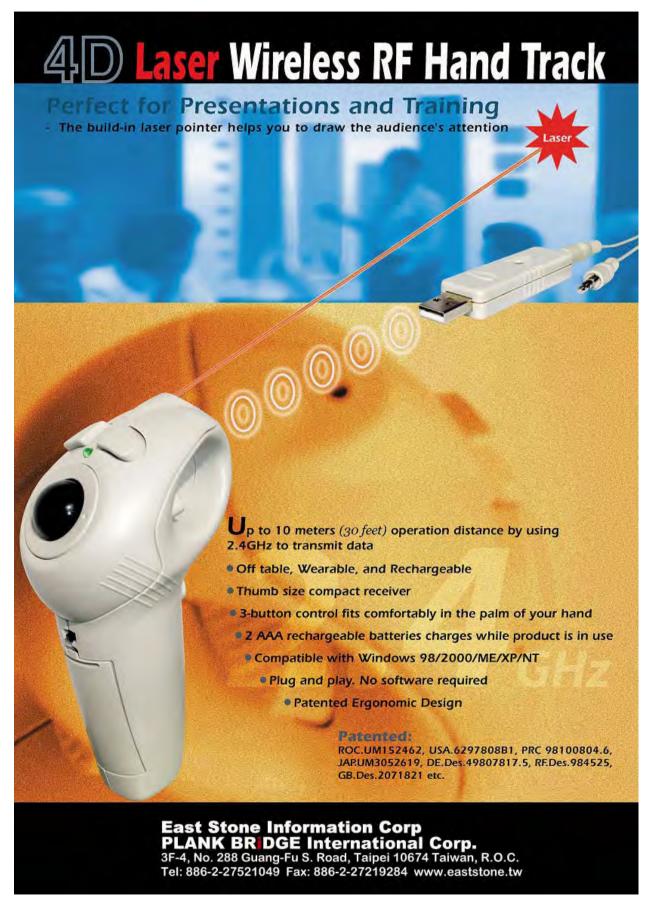

## 2.4GHz 4D Laser Wireless RF Hand Track

- Remote Presenter, Laser pointer, and Wireless Mouse in one

E-mail:hw@eaststone.tw

Model No.: M4L3OCC - 4

## Products Feature

- 1. Patented, brand new input device
- 2. 4D hand track with USB interface
- 3. Single ball, high speed optical 4D scroll inside
- 4. Off-table operation; without space limitation
- 5. 4D page scrolling function can be controlled simply by your thumb
- 6. The harm of radiation and body fatigue owing to using a traditional mouse can be reduced
- 7. Compatible with Windows 98/2000/ME/XP/NT
- 8. Application: Presentation, Training, Seminar, Projector, The operation of PC
- 9. Use two AAA batteries for long-time operation
- 10. Radio frequency transmission (2.4GHz) with eight channels (8,192 ID) for random setting; no need of aligning the receptor
- 11. The build-in laser pointer helps you to draw the audiences' attention
- 12. Operating distance: 10 meters Color box package
- 13. Packaging:

Q'ty: 24 pcs in a carton (12 pcs in an intermediate carton and 2 intermediate cartons in an outer carton)

Dim.: 627 x 412 x 275 mm / Carton

Gross weight: 8.4 kg / Carton

14. 20' container: 7,680 pcs (320 cartons)